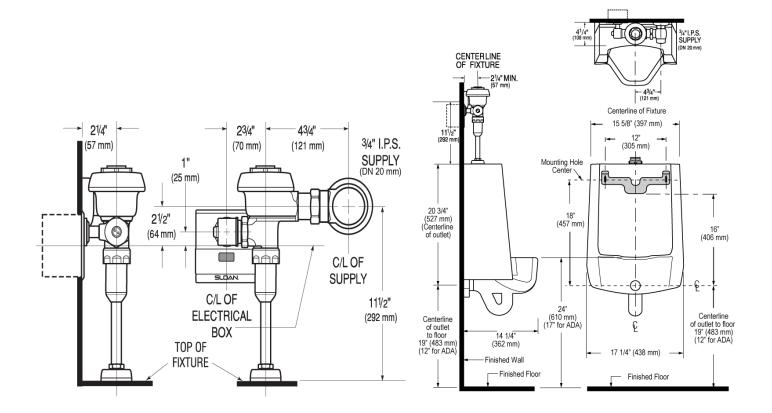

ow target detection

### **FIXTURE FEATURES**

- Wall hung vitreous top spud china
- Large footprint to cover old caulk lines
- Washdown flushing action
- 3/4" I.P.S. top spud inlet
- 2" NPT outlet flange
- All mounting hardware included
- Integral flushing rim
- 100% factory flush tested
- Carrier not included



# **COMPLIANCES & CERTIFICATIONS**

















(ADA Compliant, BAA Compliant, BREEAM Water Credit, cUPC Green Certified, Green Globes Water Credit, LEED V4 Water Efficiency Credit, Satisfies LEED Credits, UL Certified)

# **DOWNLOADS**

- Retrofit Urinal Installation Instructions
- SS/ST/SU/WETS/WEUS Fixtures Repair and Maintenance Guide
- Additional Downloads

### **NOTES**

All information contained within this document subject to change without notice.



# **ROUGH-IN**



Phone: 800.982.5839 • Fax: 800.447.8329 • sloan.com