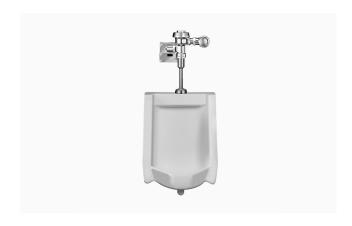

#### **DESCRIPTION**

SU-1205 Urinal and ROYAL 186 ESS Flushometer.

### **COMPONENTS**

Flushometer: Code 3452674Urinal: Code 1101205

# **FLUSHOMETER FEATURES**

Quiet, Exposed, Dual Filtered Diaphragm Assembly, Chrome Plated Urinal

- Sweat Solder Adapter w/Cover Tube and Cast Wall Flange w/Set Screw
- OPTIMA® EL-1500 Self-Adaptive Infrared Sensor with Indicator Light
- Non-Hold-Open Integral Solenoid Operator, Fixed Metering Bypass and No External Volume Adjustment to Ensure Water Conservation
- High Back Pressure Vacuum Breaker Flush Connection with One-Piece Bottom Hex Coupling Nut, Spud Coupling and Flange for 3/4" Top Spud
- Stop Seat and Vacuum Breaker molded from PERMEX® Rubber Compound for Chloramine Resistance
- 3/4" I.P.S. Screwdriver Bak-Chek® Angle Stop with Vandal Resistant Stop Cap
- Infrared Sensor with Multiple-focused, Lobular Sensing Fields for high and low target detection

### **FIXTURE FEATURES**

- Wall hung vitreous top spud china
- Large footprint to cover old caulk lines
- Washdown flushing action
- 3/4" I.P.S. top spud inlet
- 2" NPT outlet flange
- All mounting hardware included
- Integral flushing rim
- 100% factory flush tested
- Carrier not included